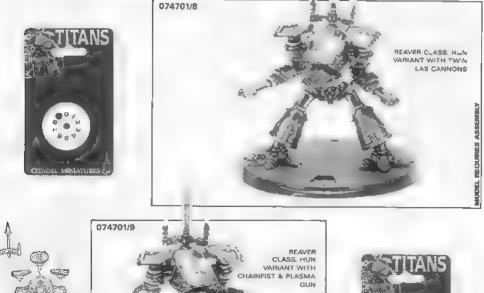

MODEL REQUERES ABGEMELY

NAT

EACH TRADE SLEEVE CONTAINS 12 DIFFERENT BLISTERS

REAVER CLASS. GOTH VARIANT WITH TWIN LAS CANNONS &

CARAPACE MOUNTED AUTO CANNON

**HOODI** 

074701/10

Copyright 1989 Games Workshop Ltd All rights reserved

EACH TRADE SLEEVE CONTAINS 12 DIFFERENT BLISTERS

WARHOUND CLASS TITAN WITH LAS CANNON & AUTO-CANNON

WARHOUND CLASS TITAN WITH AUTO CANNON & PLASMA GUN

MINIATURI

Figures supplied

WARNINGI The prod

븵

MOOGLS